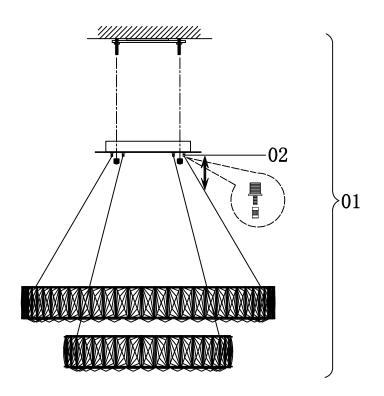

# Frame Assembly Instructions

#### Installation:

Please read all instructions carefully. Before you proceed to install, make sure that the power supply is turned off and remains off until installation is complete. Please note that each part has been assigned a number. Please proceed in a numerical order.

- 1. Fixed the Ceiling Cover on the Mounting Bracket (01), then put the screws tightened.
- 2. Please unscrew the cap (02) of the expansion part before adjusting the line, and then screw on the cap after adjusting the line.