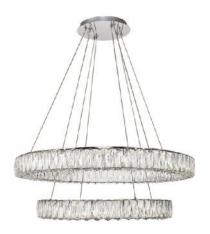

## Installation manual for

3503D42C/3503D42G/3503D42BK

Dimensions : D41.7"H10.9"

Collection: Monroe

Bulb Type : LED PCB 108W 4000K/3000K

Lamp Weight: 60.7LBS Total Weight: 67.3LBS

Thank you for choosing our product(s).

### 3503D42 D41.7"H10.9"