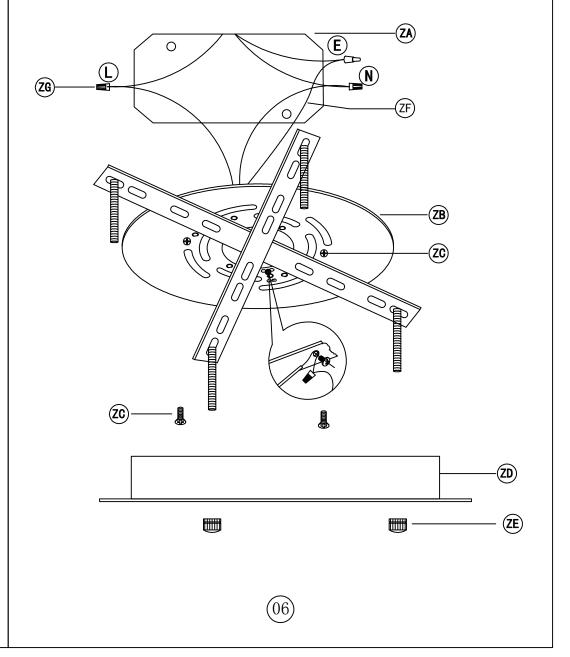

# Canopy Installation Instruction

3503D42 D41. 7"H10. 9"

Step 3

# Frame Assembly Diagram

IMPORTANT: Test sockets with bulb before dressing the fixture.

- 1. Attach the Crossbar (ZB) to the Junction Box (ZA) using the two crossbar screws(ZC) which are not supplied and should already be in your box.
- 2. Be sure when connecting the wire use electrician approved junction caps(ZG).
- 3. Stow the excess wire in the junction box(ZA).
- 4. Mounting screws (ZE), attach the fixture to the ceiling.
- 5. If you need to cut the wire, please find the label "L=Black wire" L=Black wire" (1) to (2)

  N=White Wire N=White Wire

on the ceiling plate, it is the main line of power. After adjusting the wires, please use them to connect the "N" and "L" wires to power.