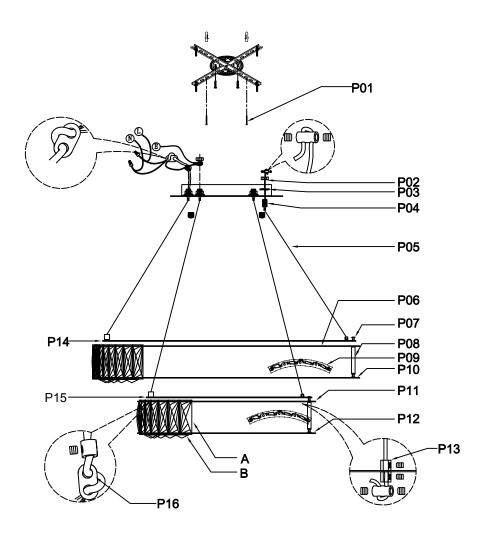

## Frame Assembly Diagram

### 3503D42 D41.7"H10.9"

### PARTS LIST

| Part | Picture                  | Description               | Parts number | Qty | Check | list |
|------|--------------------------|---------------------------|--------------|-----|-------|------|
| ZA   |                          | Junction box not included |              | 1   |       |      |
| ZB   | X                        | hanging panel             |              | 1   |       |      |
| ZC   | Этинин                   | M4*32 screw               |              | 2   |       |      |
| ZD   |                          | canopy                    |              | 1   |       |      |
| ZE   | •                        | M5 screw cap              |              | 4   |       |      |
| ZF   | \                        | ground wire               |              | 1   |       |      |
| ZG   | M                        | junction caps             |              | 2   |       |      |
| P01  | ) <del>изининиз</del> ь> | M4*40 screw               |              | 4   |       |      |
| P02  | B                        | M10 nut                   |              | 11  |       |      |
| P03  |                          | φ10 metal pad             |              | 11  |       |      |
| P04  |                          | wire adjuster             |              | 11  |       |      |

## $3503D42 \quad \mathtt{D41.7''}\mathtt{H10.9''}$

| Part | Picture                                                                                                                                                                                                                                                                                                                                                                                                                                                                                                                                                                                                                                                                                                                                                                                                                                                                                                                                                                                                                                                                                                                                                                                                                                                                                                                                                                                                                                                                                                                                                                                                                                                                                                                                                                                                                                                                                                                                                                                                                                                                                                                        | Description                                     | Parts number | Qty | Check | list |
|------|--------------------------------------------------------------------------------------------------------------------------------------------------------------------------------------------------------------------------------------------------------------------------------------------------------------------------------------------------------------------------------------------------------------------------------------------------------------------------------------------------------------------------------------------------------------------------------------------------------------------------------------------------------------------------------------------------------------------------------------------------------------------------------------------------------------------------------------------------------------------------------------------------------------------------------------------------------------------------------------------------------------------------------------------------------------------------------------------------------------------------------------------------------------------------------------------------------------------------------------------------------------------------------------------------------------------------------------------------------------------------------------------------------------------------------------------------------------------------------------------------------------------------------------------------------------------------------------------------------------------------------------------------------------------------------------------------------------------------------------------------------------------------------------------------------------------------------------------------------------------------------------------------------------------------------------------------------------------------------------------------------------------------------------------------------------------------------------------------------------------------------|-------------------------------------------------|--------------|-----|-------|------|
| P05  | Q                                                                                                                                                                                                                                                                                                                                                                                                                                                                                                                                                                                                                                                                                                                                                                                                                                                                                                                                                                                                                                                                                                                                                                                                                                                                                                                                                                                                                                                                                                                                                                                                                                                                                                                                                                                                                                                                                                                                                                                                                                                                                                                              | ssl 2*24#Ø3.6mm*94.5″<br>electric wire          |              | 2   |       |      |
|      |                                                                                                                                                                                                                                                                                                                                                                                                                                                                                                                                                                                                                                                                                                                                                                                                                                                                                                                                                                                                                                                                                                                                                                                                                                                                                                                                                                                                                                                                                                                                                                                                                                                                                                                                                                                                                                                                                                                                                                                                                                                                                                                                | ssl 2*24# <b>Ø</b> 3.6mm*82.7"<br>electric wire |              | 9   |       |      |
| P06  | 0                                                                                                                                                                                                                                                                                                                                                                                                                                                                                                                                                                                                                                                                                                                                                                                                                                                                                                                                                                                                                                                                                                                                                                                                                                                                                                                                                                                                                                                                                                                                                                                                                                                                                                                                                                                                                                                                                                                                                                                                                                                                                                                              | Φ41.7"S.S slice ring                            |              | 1   |       |      |
| P07  | <b>(1111)</b>                                                                                                                                                                                                                                                                                                                                                                                                                                                                                                                                                                                                                                                                                                                                                                                                                                                                                                                                                                                                                                                                                                                                                                                                                                                                                                                                                                                                                                                                                                                                                                                                                                                                                                                                                                                                                                                                                                                                                                                                                                                                                                                  | M4*10 screw                                     |              | 58  |       |      |
| P08  |                                                                                                                                                                                                                                                                                                                                                                                                                                                                                                                                                                                                                                                                                                                                                                                                                                                                                                                                                                                                                                                                                                                                                                                                                                                                                                                                                                                                                                                                                                                                                                                                                                                                                                                                                                                                                                                                                                                                                                                                                                                                                                                                | 2.4" metal pipe                                 |              | 58  |       |      |
| P09  | E CONTRACTOR OF THE PARTY OF TH | L200*H43-4W high<br>voltage LED PCB             |              | 24  |       |      |
| P10  | 0                                                                                                                                                                                                                                                                                                                                                                                                                                                                                                                                                                                                                                                                                                                                                                                                                                                                                                                                                                                                                                                                                                                                                                                                                                                                                                                                                                                                                                                                                                                                                                                                                                                                                                                                                                                                                                                                                                                                                                                                                                                                                                                              | Ø41.7"S.S slice ring                            |              | 1   |       |      |
| P11  | 0                                                                                                                                                                                                                                                                                                                                                                                                                                                                                                                                                                                                                                                                                                                                                                                                                                                                                                                                                                                                                                                                                                                                                                                                                                                                                                                                                                                                                                                                                                                                                                                                                                                                                                                                                                                                                                                                                                                                                                                                                                                                                                                              | ♥31.5″S.S slice ring                            |              | 1   |       |      |
| P12  | 0                                                                                                                                                                                                                                                                                                                                                                                                                                                                                                                                                                                                                                                                                                                                                                                                                                                                                                                                                                                                                                                                                                                                                                                                                                                                                                                                                                                                                                                                                                                                                                                                                                                                                                                                                                                                                                                                                                                                                                                                                                                                                                                              | ♥31.5″S.S slice ring                            |              | 1   |       |      |
| P13  |                                                                                                                                                                                                                                                                                                                                                                                                                                                                                                                                                                                                                                                                                                                                                                                                                                                                                                                                                                                                                                                                                                                                                                                                                                                                                                                                                                                                                                                                                                                                                                                                                                                                                                                                                                                                                                                                                                                                                                                                                                                                                                                                | Ø8*H8 wire fixer                                |              | 22  |       |      |
| P14  |                                                                                                                                                                                                                                                                                                                                                                                                                                                                                                                                                                                                                                                                                                                                                                                                                                                                                                                                                                                                                                                                                                                                                                                                                                                                                                                                                                                                                                                                                                                                                                                                                                                                                                                                                                                                                                                                                                                                                                                                                                                                                                                                | D39.1" pipe ring                                |              | 1   |       |      |
| P15  |                                                                                                                                                                                                                                                                                                                                                                                                                                                                                                                                                                                                                                                                                                                                                                                                                                                                                                                                                                                                                                                                                                                                                                                                                                                                                                                                                                                                                                                                                                                                                                                                                                                                                                                                                                                                                                                                                                                                                                                                                                                                                                                                | D30" pipe ring                                  |              | 1   |       |      |

| Part | Picture     | Description       | Parts number | Qty | Check | list |
|------|-------------|-------------------|--------------|-----|-------|------|
| P16  | <b>©</b>    | 14*10*2.5mm       |              | 4   |       |      |
| A    |             | 1.2"*3"crystal    |              | 333 |       |      |
| В    | $\boxtimes$ | 1. 2"*1. 2"crytal |              | 144 |       |      |
|      |             |                   |              |     |       |      |
|      |             |                   |              |     |       |      |
|      |             |                   |              |     |       |      |
|      |             |                   |              |     |       |      |
|      |             |                   |              |     |       |      |
|      |             |                   |              |     |       |      |
|      |             |                   |              |     |       |      |
|      |             |                   |              |     |       |      |
|      |             |                   |              |     |       |      |